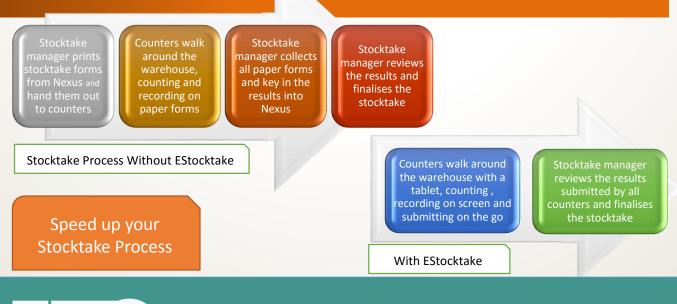

## New on Tablet Electronic Stocktake

- A web based application to facilitate your stocktake process
- Fully integrated into Nexus ERP, bringing your stock items to your tablet or Ipad by warehouse, stock code or location
- Stock count performed and recorded on the go
- Multiple counters can work simultaneously

mannan

Crafting systems together

- Developed using SQL technology and advanced MVC web app architecture to ensure compatibility across all modern platforms and an intuitive touch based interface
- Eliminates the need for printing stocktake forms and manually entering stocktake result, thus dramatically improving operation efficiency